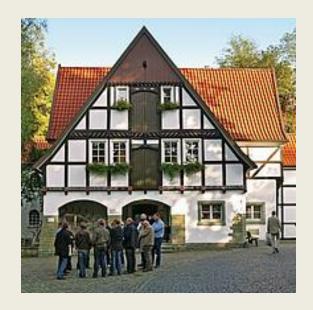

## **Tourist highlight**

- City Hall
- Churches and Chapels
  - St. Patrokli
  - Nicolai Chapel
  - St. Petri
  - St. Mary to the meadows
  - St. Mary to the heights
  - St. Paul
  - Brunstein Chapel
  - Old St. Thomä und new St. Thomä
- Big pond und pond mill
- City Wall
- Kattenturm
- Osthofentor
- Museums:
  - Wilhelm Morgner Museum
  - Green sandstorne Museum
  - Osthofentor Museum
  - Burghofmuseum